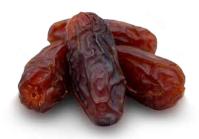

### **KHALAS**

Khalas Dates are dark brown in colour, moist and sticky, have a butter-caramel taste.

GLUCOSE

FRUCTOSE