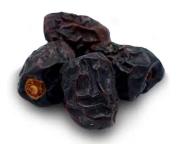

### **AJWA**

Ajwa dates have religious significant for Muslims. It is Black in colour and moderately sweet.

GLUCOSE

FRUCTOSE

SUCROSE