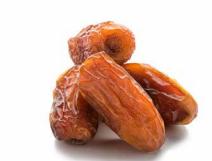

### **KHUDRI**

Moderately sweet and dark brown colour, with flesh of a chewy consistency.

32%

FRUCTOSE

NAKHEEL ALYA DATE VARIETIES | 0