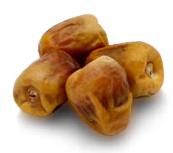

### **SAFAWI**

Safawi dates are soft, black in colour and deliciously sweet.

GLUCOSE

30%

FRUCTOSE

0%

SUCROSE