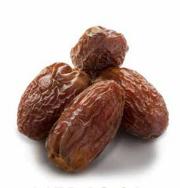

### **SUFRI**

Sufri dates have soft texture, golden-brown colour and chewy flesh.

28%

FRUCTOSE