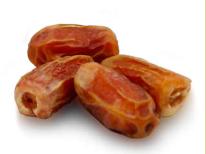

### **SUFRI**

Sufri dates have soft texture, golden-brown colour and chewy flesh.

28%

FRUCTOSE